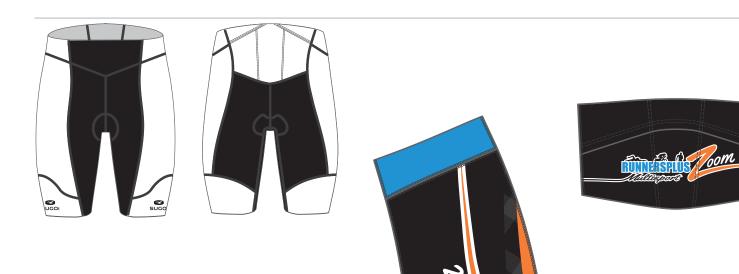

| 5 | Mens RS                                                                                                                    | TRI SHORT      |                           | C582M-3M-UL2       | 5192800-000020-01  | <b>REVISION 3</b>       |
|---|----------------------------------------------------------------------------------------------------------------------------|----------------|---------------------------|--------------------|--------------------|-------------------------|
| 2 | SD №: 5192800                                                                                                              | Job Type: NEW  | Client: Runner's Plus     |                    | Thread Color BLK   | Sublimated Print Colors |
| ) | Date: 3/29/2017                                                                                                            | CS: SR ART: TS | SO Reference: N/A         | CWO Reference: N/A | Zipper Color       | BK-BLACKC               |
|   | Collection: Triathlon                                                                                                      |                | Fil: 8.5in Inseam Fabric: | Revo               | Contrast Color BLK | BU-00299U               |
| ) | Art Comments:<br>-text on side panels is reduced slightly to reduce the coverage/risk of the<br>jersey covering the sides. |                |                           |                    |                    | OR-01575C               |

Γ ſ

LEGEND: The sketch diagram is based on size large (L) for men and medium (M) for women. The dotted line represents size extra small (XS).

LIABILITY DISCLAIMER: The client named above represents that the use of any graphics, logos or trademarks they have submitted will not infringe the intellectual property rights of any third party and agrees to hold SUGOI Performance Apparel Limited Partnership, Cycling Sports Group, Inc., all of their affiliates and individual employees or associates hamless from any liability or expense (including all legal fees and costs) resulting from any trademark or copyright infringement, implied or actual. Submission of any graphics, logos or trademarks is considered full acknowledgement of usage rights granted. In case of doubt, Sugoi retains the right to reject these materials without recourse or further consideration.