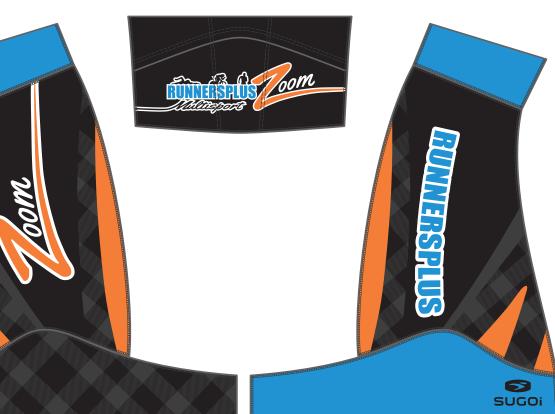

| 5 | Mens RS                                                                                                                    | TRI SHORT      |                           | C582M-3M-UL2       | 5192800-000020-01  | <b>REVISION 3</b>       |
|---|----------------------------------------------------------------------------------------------------------------------------|----------------|---------------------------|--------------------|--------------------|-------------------------|
| 2 | SD №: 5192800                                                                                                              | Job Type: NEW  | Client: Runner's Plus     |                    | Thread Color BLK   | Sublimated Print Colors |
| ) | Date: 3/29/2017                                                                                                            | CS: SR ART: TS | SO Reference: N/A         | CWO Reference: N/A | Zipper Color       | BK-BLACKC               |
|   | Collection: Triathlon                                                                                                      |                | Fil: 8.5in Inseam Fabric: | Revo               | Contrast Color BLK | BU-00299U               |
| ) | Art Comments:<br>-text on side panels is reduced slightly to reduce the coverage/risk of the<br>jersey covering the sides. |                |                           |                    |                    | OR-01575C               |

COLOR ON DIFFERENT FABRICS: Due to the organic nature of the sublimation process and SUGOI's various fabric options, there may be a small color variance on the final garment.

**NUERS** 

| Womens RS TRI SHORT                                            |                | C582F-3F-UL2              |                    | 5192800-000020-02  | REVISION 3              |  |
|----------------------------------------------------------------|----------------|---------------------------|--------------------|--------------------|-------------------------|--|
| 50 №: 5192800                                                  | Job Type: NEW  | Client: Runner's Plus     |                    | Thread Color BLK   | Sublimated Print Colors |  |
| Date: 3/29/2017                                                | CS: SR ART: TS | 50 Reference: N/A         | CWO Reference: N/A | Zipper Color       | BK-BLACKC               |  |
| Collection: Triathlon                                          |                | Fil: 7.5in Inseam Fabric: | Revo               | Contrast Color BLK | BU-00299U               |  |
| Arl Comments:<br>-text on side panels<br>jersey covering the s | OR-01575C      |                           |                    |                    |                         |  |