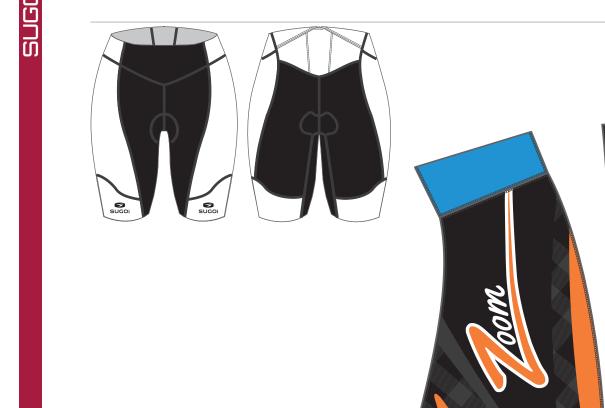

COLOR ON DIFFERENT FABRICS: Due to the organic nature of the sublimation process and SUGOI's various fabric options, there may be a small color variance on the final garment.

**NUERS** 

| Womens RS TRI SHORT                                            |                | C582F-3F-UL2              |                    | 5192800-000020-02  | REVISION 3              |  |
|----------------------------------------------------------------|----------------|---------------------------|--------------------|--------------------|-------------------------|--|
| 50 №: 5192800                                                  | Job Type: NEW  | Client: Runner's Plus     |                    | Thread Color BLK   | Sublimated Print Colors |  |
| Date: 3/29/2017                                                | CS: SR ART: TS | 50 Reference: N/A         | CWO Reference: N/A | Zipper Color       | BK-BLACKC               |  |
| Collection: Triathlon                                          |                | Fil: 7.5in Inseam Fabric: | Revo               | Contrast Color BLK | BU-00299U               |  |
| Arl Comments:<br>-text on side panels<br>jersey covering the s | OR-01575C      |                           |                    |                    |                         |  |

LEGEND: The sketch diagram is based on size large (L) for men and medium (M) for women. The dotted line represents size extra small (XS).

LIABILITY DISCLAIMER: The client named above represents that the use of any graphics, logos or trademarks they have submitted will not infringe the intellectual property rights of any third party and agrees to hold SUGOI Performance Apparel Limited Partnership, Cycling Sports Group, Inc., all of their affiliates and individual employees or associates hamless from any liability or expense (including all legal fees and costs) resulting from any trademark or copyright infringement, implied or actual. Submission of any graphics, logos or trademarks is considered full acknowledgement of usage rights granted. In case of doubt, Sugoi retains the right to reject these materials without recourse or further consideration.